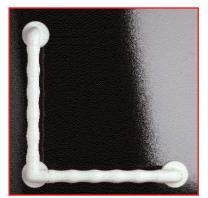

9901

Complies with the
American National Standard
(ANSI) A117.1-1986

9903

0

90 Bend with Extension
Qty.Item # Description
3 9900 16" Bar
2 9903 End Elbows Connectors
1 9904 90 Corner Connector
1 9901 Extension Tee