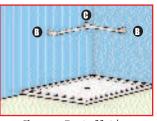

Meets ANSI Standards

Federal ADA guidelines for grab bars are met or exceeded by the American National Standard (ANSI A117.1-1986)

9904

9906

9905

Shower Installation
Qty. Item # Description
2 9900 16" Bar
2 9903 End Elbows
Connectors
1 9902 Inside Wall
Connector

9901

Complies with the
American National Standard
(ANSI) A117.1-1986

9903

0

90 Bend with Extension
Qty.Item # Description
3 9900 16" Bar
2 9903 End Elbows Connectors
1 9904 90 Corner Connector
1 9901 Extension Tee

 Qty. Item #
 Description

 4
 9900
 16" Bar

 2
 9903
 End Elbows Connectors

 1
 9902
 Inside Wall Connector

 1
 9904
 90 Corner Connector

 1
 9901
 Extension Tee

Toilet Installation

Qty. Item # Description

2 9900 16" Bar

2 9903 End Elbows

Connectors

Qty. Item # Description
2 9900 16" Bar
2 9903 End Elbows Connectors
1 9904 90 Corner Connector