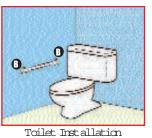

2 9900 16" Bar

2 9903 End Elbows

Connectors

Qty. Item # Description
2 9900 16" Bar
2 9903 End Elbows Connectors
1 9904 90 Corner Connector