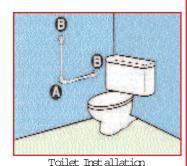

2 9900 16" Bar

2 9903 End Elbows

Connectors

Qty. Item # Description
2 9900 16" Bar
2 9903 End Elbows Connectors
1 9904 90 Corner Connector