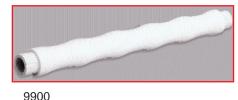

|       |                       |         |     | Cas | e List  |
|-------|-----------------------|---------|-----|-----|---------|
| Item# | Description           | Color   | U/M | Pac | k Price |
| 9900  | 16" Bar               | White   | Ea. | 6   | \$12.16 |
| 9901  | Extension Tee         | White   | Ea  | 6   | 9.96    |
| 9902  | Inside Wall Connector | White   | Ea  | 6   | 9.96    |
| 9903  | End Elbow Connector   | White   | Ea  | 6   | 9.96    |
| 9904  | 90 Corner Connector   | White   | Ea  | 6   | 9.96    |
| 9905  | Flange Wall Connector | · White | Ea  | 6   | 9.96    |
| 9906  | Cover Flange          | White   | Ea  | 6   | 5.90    |
| 9950  | 16" Straight Bar Kit  | White   | Ea  | 1   | 29.00   |
| 9960  | 32" Straight Bar Kit  | White   | Ea  | 1   | 50.10   |