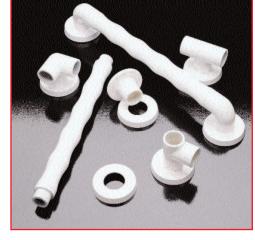

## AIM Hand Rail System

The AIM Handrail System provides the flexibility of design to configure your system to meet the specific needs of your application.

Our modular components provide unlimited possibilities and at the same time offer the strength and esthetic appearance. This product meets all ADA guidelines and comes with a 100% quality satisfaction Guarantee.

|       |                       |         |     | Cas | e List  |
|-------|-----------------------|---------|-----|-----|---------|
| Item# | Description           | Color   | U/M | Pac | k Price |
| 9900  | 16" Bar               | White   | Ea. | 6   | \$12.16 |
| 9901  | Extension Tee         | White   | Ea  | 6   | 9.96    |
| 9902  | Inside Wall Connector | White   | Ea  | 6   | 9.96    |
| 9903  | End Elbow Connector   | White   | Ea  | 6   | 9.96    |
| 9904  | 90 Corner Connector   | White   | Ea  | 6   | 9.96    |
| 9905  | Flange Wall Connector | · White | Ea  | 6   | 9.96    |
| 9906  | Cover Flange          | White   | Ea  | 6   | 5.90    |
| 9950  | 16" Straight Bar Kit  | White   | Ea  | 1   | 29.00   |
| 9960  | 32" Straight Bar Kit  | White   | Ea  | 1   | 50.10   |