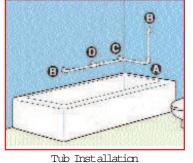

 Qty. Item #
 Description

 4
 9900
 16" Bar

 2
 9903
 End Elbows Connectors

 1
 9902
 Inside Wall Connector

 1
 9904
 90 Corner Connector

 1
 9901
 Extension Tee

Toilet Installation

Qty. Item # Description